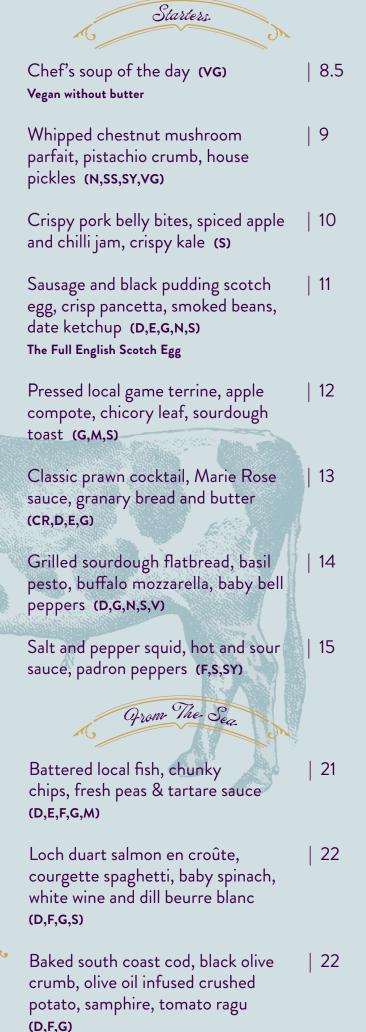

Our kitchen works with the seasons to create hearty British inspired dishes, celebrating local produce wherever possible.

Small Par

| Mun voices.                                                                       |   |
|-----------------------------------------------------------------------------------|---|
| Gordal piquante olives (F,N,S)                                                    | 5 |
| Glida bread board, whipped brown butter, rapeseed oil, balsamic vinegar (D,G,S,V) | 6 |
|                                                                                   |   |

Smoked harissa and chickpea hummus, sourdough baguette (G,S,VG)

Satay chicken skewer, satay sauce (G,P,SS,SY)

Some of our dishes contain the following allergens or are suitable for vegetarian/vegan:

(C - CELERY, CR - CRUSTACEAN, D - DAIRY, E - EGGS, F - FISH, G - GLUTEN, M - MUSTARD, MO - MOLLUSCS, N - NUTS, P - PEANUTS, S - SULPHITES, SS - SESAME, SY - SOY, V - VEGETARIAN, VG - VEGAN)