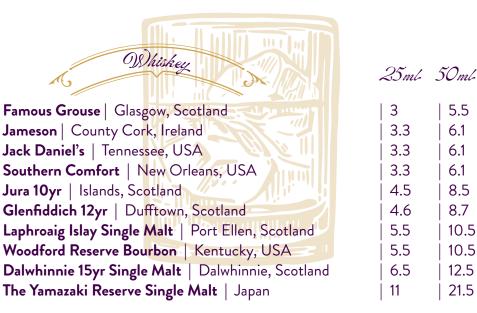

Absolut | Skåne, Sweden Absolut Vanilla | Skåne, Sweden Grey Goose | Picardy, France Grey Goose Le Citron | Picardy, France

| 25ml- | 50ml- |
|-------|-------|
|       |       |

3.3 6.1 3.6 6.7 5.1 9.7 5.5 10.5

5.5

6.1

6.1

6.1

8.5

8.7

10.5

10.5

12.5

21.5

3

3.3

3.3

3.3

4.5

4.6

5.5

5.5

6.5

11

| Havana Club Spiced Run   | n   Puerto Rico         | 3   | 5.5 |
|--------------------------|-------------------------|-----|-----|
| Bacardi Cuba             |                         | 3   | 6   |
| Havana Club 3yr   Puert  | to Rico                 | 3.3 | 6.1 |
| Havana Club 7yr Dark R   | <b>um</b>   Puerto Rico | 3.9 | 7.3 |
| Kraken Black Spiced   Ja | amaica                  | 3.9 | 7.3 |
| Aluna Coconut Rum   G    | juatemala               | 3.9 | 7.3 |
| Bumbu Banana Rum   B     | arbados                 | 4.4 | 8.6 |

| 25ml- | 50ml- |
|-------|-------|
| 3.3   | 6.1   |
| 4.9   | 9.3   |

25ml 50ml

| 25 ml-     | 50ml-        |
|------------|--------------|
| 3.3<br>4.9 | 6.1<br>  9.3 |
| 5          | 9.5          |
| 6.5        | 12.3         |
| 17         | 30           |
|            |              |

2.8 2.8

2.8

2.8

2.8

2.8

| Fever Tree Indian Tonic        |   |
|--------------------------------|---|
| Fever Tree Light Tonic         |   |
| Fever Tree Mediterranean Tonic |   |
| Fever Tree Elderflower Tonic   |   |
| Fever Tree Ginger Beer         |   |
| Fever Tree Ginger Ale          | ĺ |