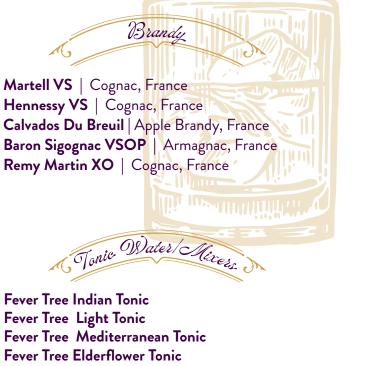

2.8 2.8

2.8

2.8

2.8

2.8

| Fever Tree Indian Tonic        |   |
|--------------------------------|---|
| Fever Tree Light Tonic         |   |
| Fever Tree Mediterranean Tonic |   |
| Fever Tree Elderflower Tonic   |   |
| Fever Tree Ginger Beer         |   |
| Fever Tree Ginger Ale          | ĺ |