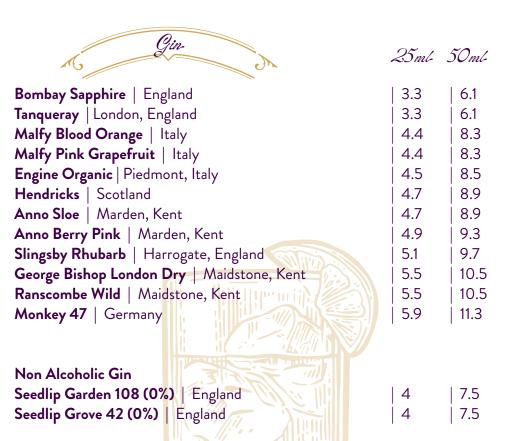

Absolut | Skåne, Sweden Absolut Vanilla | Skåne, Sweden Grey Goose | Picardy, France Grey Goose Le Citron | Picardy, France

| 25ml- | 50ml- |
|-------|-------|
|       |       |

3.3 6.1 3.6 6.7 5.1 9.7 5.5 10.5

5.5

6.1

6.1

6.1

8.5

8.7

10.5

10.5

12.5

21.5

3

3.3

3.3

3.3

4.5

4.6

5.5

5.5

6.5

11

| Havana Club Spiced Run   | n   Puerto Rico         | 3   | 5.5 |
|--------------------------|-------------------------|-----|-----|
| Bacardi Cuba             |                         | 3   | 6   |
| Havana Club 3yr   Puert  | to Rico                 | 3.3 | 6.1 |
| Havana Club 7yr Dark R   | <b>um</b>   Puerto Rico | 3.9 | 7.3 |
| Kraken Black Spiced   Ja | amaica                  | 3.9 | 7.3 |
| Aluna Coconut Rum   G    | juatemala               | 3.9 | 7.3 |
| Bumbu Banana Rum   B     | arbados                 | 4.4 | 8.6 |

| 25ml- | 50ml- |
|-------|-------|
| 3.3   | 6.1   |
| 4.9   | 9.3   |

25ml 50ml

| 25 ml-     | 50ml-        |
|------------|--------------|
| 3.3<br>4.9 | 6.1<br>  9.3 |
| 5          | 9.5          |
| 6.5        | 12.3         |
| 17         | 30           |
|            |              |

2.8 2.8

2.8

2.8

2.8

2.8

| Fever Tree Indian Tonic        |   |
|--------------------------------|---|
| Fever Tree Light Tonic         |   |
| Fever Tree Mediterranean Tonic |   |
| Fever Tree Elderflower Tonic   |   |
| Fever Tree Ginger Beer         |   |
| Fever Tree Ginger Ale          | ĺ |